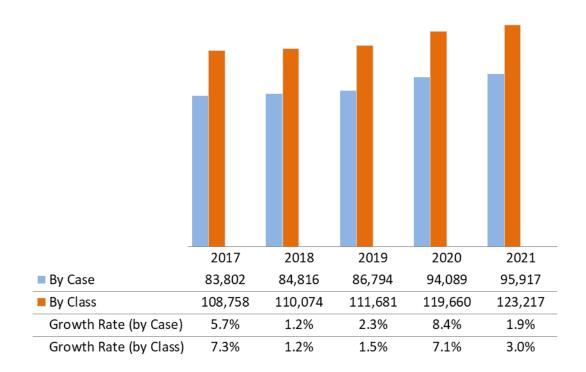

Figure 5 Trends in Trademark Applications (by Case)

Figure 6 Trends in Trademark Applications (by Case and by Class)

Figure 7 Top 5 Trademark-Filing Countries (Regions) in 2021

Fig 8 Top 5 Classes for Resident and Non-Resident Trademark Applications