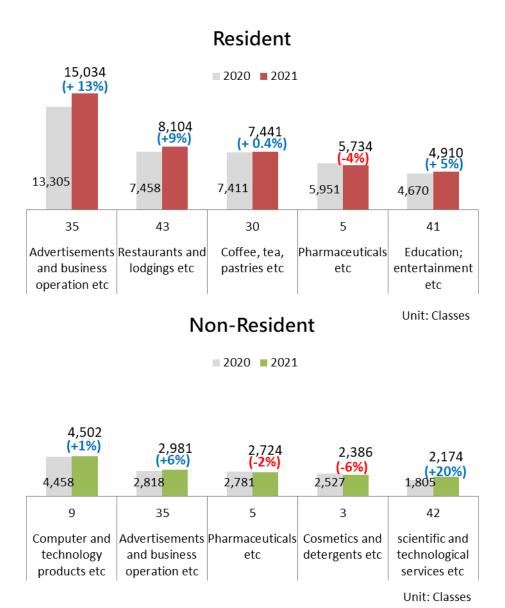

Figure 5 Trends in Trademark Applications (by Case)

Figure 6 Trends in Trademark Applications (by Case and by Class)

Figure 7 Top 5 Trademark-Filing Countries (Regions) in 2021

Fig 8 Top 5 Classes for Resident and Non-Resident Trademark Applications