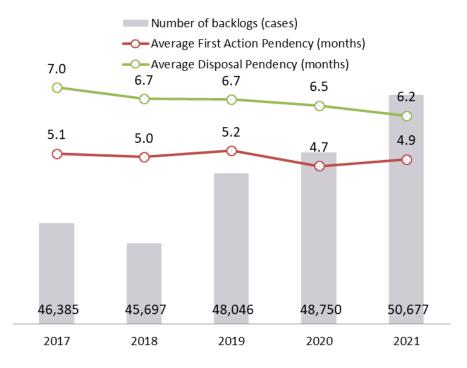

## Resident

Non-Resident

Fig 9 Top 5 Resident and Non-Resident Applicants for Trademark Applications

**Figure 10 Invention Patent Examination** 

Figure 11 Trademark Examination