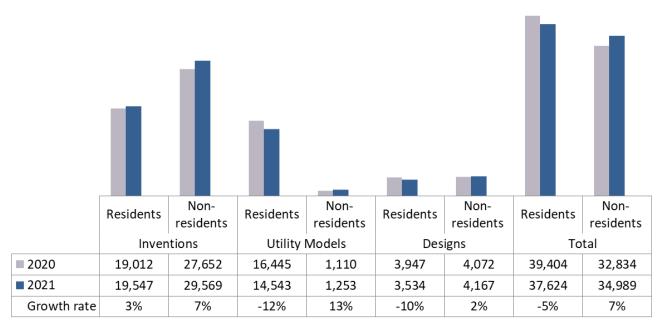

**Figure 1 Trend in Patent Applications** 

Figure 2 Patent Applications by Residents and Non-residents

Figure 3 Numbers and Growth Rates of Patent Applications by Residents

Figure 4 Top 5 Patent Filing Countries (Regions) in 2021