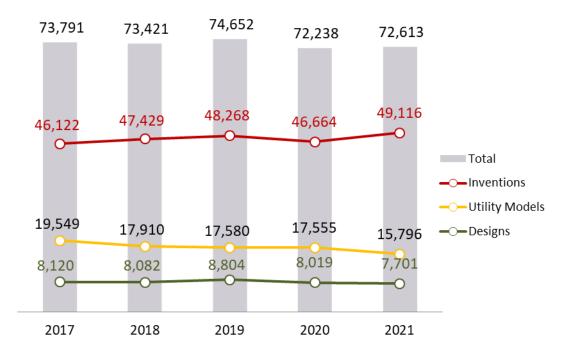

**Figure 1 Trend in Patent Applications** 

Figure 2 Patent Applications by Residents and Non-residents

Figure 3 Numbers and Growth Rates of Patent Applications by Residents

Figure 4 Top 5 Patent Filing Countries (Regions) in 2021