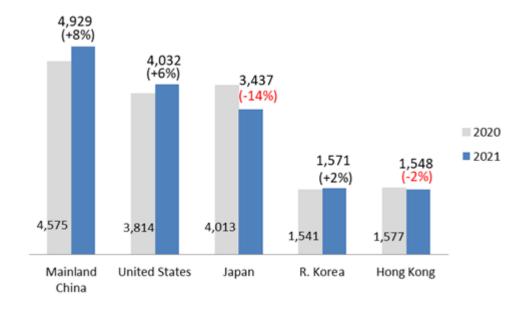

Figure 5 Trends in Trademark Applications (by Case)

Figure 6 Trends in Trademark Applications (by Case and by Class)

Figure 7 Top 5 Trademark-Filing Countries (Regions) in 2021

Fig 8 Top 5 Classes for Resident and Non-Resident Trademark Applications