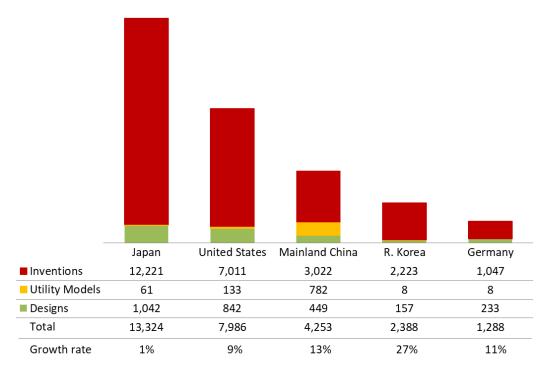

**Figure 1 Trend in Patent Applications** 

Figure 2 Patent Applications by Residents and Non-residents

Figure 3 Numbers and Growth Rates of Patent Applications by Residents

Figure 4 Top 5 Patent Filing Countries (Regions) in 2021