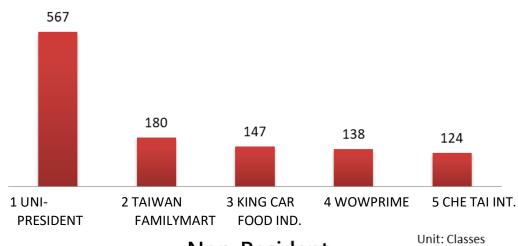

Figure 5 Trends in Trademark Applications (by Case)

Figure 6 Trends in Trademark Applications (by Case and by Class)

Figure 7 Top 5 Trademark-Filing Countries (Regions) in 2021

Fig 8 Top 5 Classes for Resident and Non-Resident Trademark Applications

## Resident

Non-Resident

Fig 9 Top 5 Resident and Non-Resident Applicants for Trademark Applications

**Figure 10 Invention Patent Examination** 

Figure 11 Trademark Examination