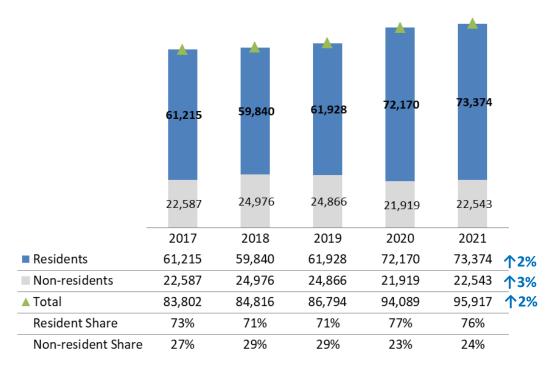

Figure 5 Trends in Trademark Applications (by Case)

Figure 6 Trends in Trademark Applications (by Case and by Class)

Figure 7 Top 5 Trademark-Filing Countries (Regions) in 2021

Fig 8 Top 5 Classes for Resident and Non-Resident Trademark Applications