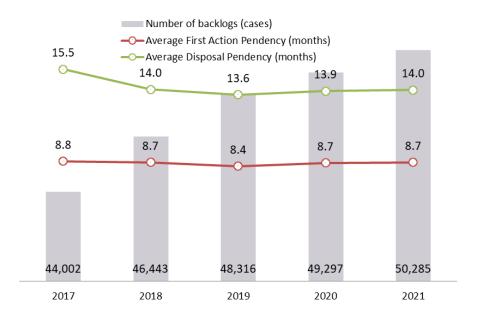

## Resident

Non-Resident

Fig 9 Top 5 Resident and Non-Resident Applicants for Trademark Applications

**Figure 10 Invention Patent Examination** 

Figure 11 Trademark Examination