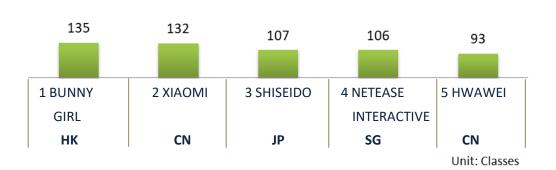

Figure 5 Trends in Trademark Applications (by Case)

Figure 6 Trends in Trademark Applications (by Case and by Class)

Figure 7 Top 5 Trademark-Filing Countries (Regions) in 2021

Fig 8 Top 5 Classes for Resident and Non-Resident Trademark Applications

## Resident

Non-Resident

Fig 9 Top 5 Resident and Non-Resident Applicants for Trademark Applications

**Figure 10 Invention Patent Examination** 

Figure 11 Trademark Examination