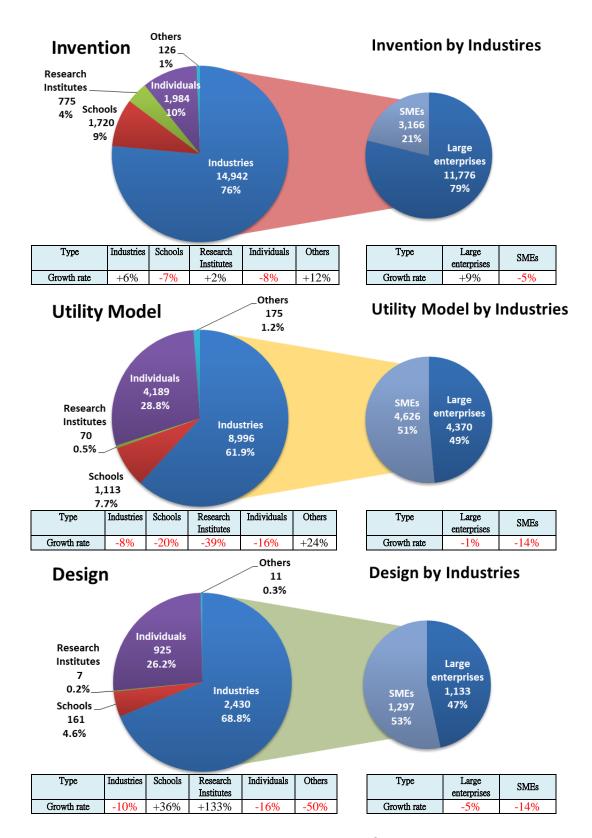

**Figure 1 Trend in Patent Applications** 

Figure 2 Patent Applications by Residents and Non-residents

Figure 3 Numbers and Growth Rates of Patent Applications by Residents

Figure 4 Top 5 Patent Filing Countries (Regions) in 2021